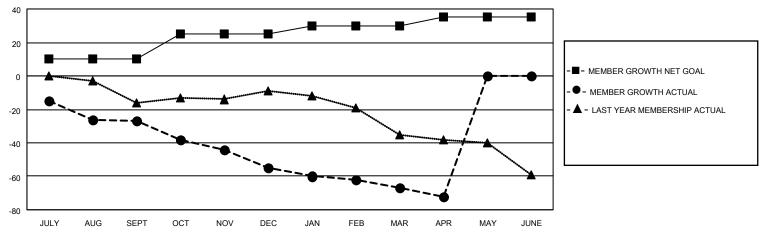

#### GOALS AND ACTUAL MEMBERS CUMULATIVE

| DROPPED CLUBS: 1 |     | 16 CLUBS OF 49 ADDED 1 OR<br>MORE NEW MEMBERS | GENDER DISTRIBUTION                |              |  |
|------------------|-----|-----------------------------------------------|------------------------------------|--------------|--|
|                  |     | MORE NEW MEMBERS                              | MALE 654 (75.69%)                  |              |  |
|                  |     |                                               | FEMALE                             | 210 (24.31%) |  |
| DROPPED MEMBERS  |     |                                               | NON BINARY                         | 0 (0.00%)    |  |
|                  |     |                                               | PREFER NOT TO ANSWER               | 0 (0.00%)    |  |
| DECEASED         | 15  |                                               |                                    |              |  |
| CLUB CANCELLED   | 0   | CLICK HERE FOR CUMULATIVE                     | TOTAL FAMILY UNIT MEMBERS 169      |              |  |
| OTHER            | 102 | MEMBERSHIP DATA                               |                                    |              |  |
| TOTAL            | 117 |                                               | FAMILY MEMBERS PAYING HALF DUES 85 |              |  |
|                  |     |                                               |                                    |              |  |